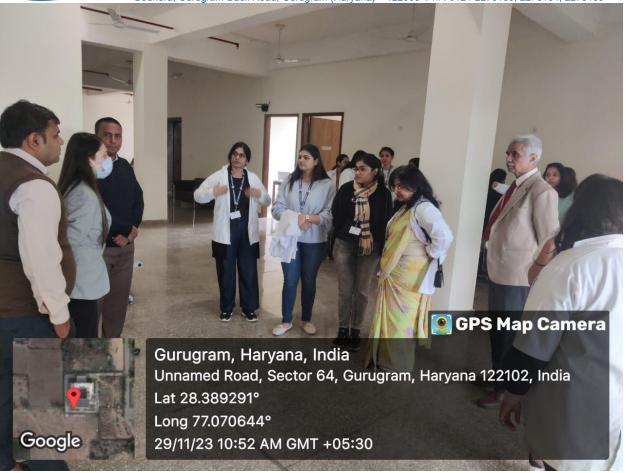

#### c) Brief description of the activities-

- 20 students of M Phil Clinical Psychology and PDCP students under Brig Randhir Singh Yadava, Assistant Professor, department of Clinical Psychology reached Tulsi Healthcare Centre, Sector 64, Gurugram.
- The team was received by Mr Rahul Gupta who briefed the students on general working of the institution.
- Dr Gorav Gupta, the Founder and CEO of Tulsi Healthcare, educated the students on the current scenario of mental health in the country.
- The students attended a group counselling session for heterogeneous patients by Dr Gorav Gupta.
- A visit to Neuromodulation Lab was conducted by Dr Cheena Choudhary, Sr Manager, where the students were familiarized with various devices to include VRET, ECT, Deep Brain Stimulation therapy and Ketamine Therapy.
- The students also interacted with the patients and got insight into their problems.
- The students also visited the indoor games stadium and learned the importance of physical and recreational activities.

#### d) Screenshots of Webinar/ Picture of Event: