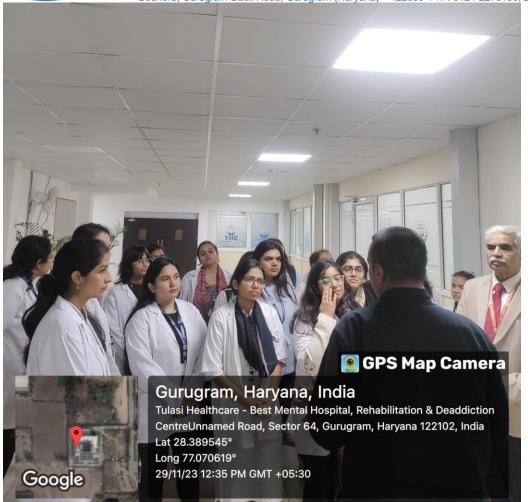

#### c) Brief description of the activities-

- 20 students of M Phil Clinical Psychology and PDCP students under Brig Randhir Singh Yadava, Assistant Professor, department of Clinical Psychology reached Tulsi Healthcare Centre, Sector 64, Gurugram.
- The team was received by Mr Rahul Gupta who briefed the students on general working of the institution.
- Dr Gorav Gupta, the Founder and CEO of Tulsi Healthcare, educated the students on the current scenario of mental health in the country.
- The students attended a group counselling session for heterogeneous patients by Dr Gorav Gupta.
- A visit to Neuromodulation Lab was conducted by Dr Cheena Choudhary, Sr Manager, where the students were familiarized with various devices to include VRET, ECT, Deep Brain Stimulation therapy and Ketamine Therapy.
- The students also interacted with the patients and got insight into their problems.
- The students also visited the indoor games stadium and learned the importance of physical and recreational activities.

#### d) Screenshots of Webinar/ Picture of Event: