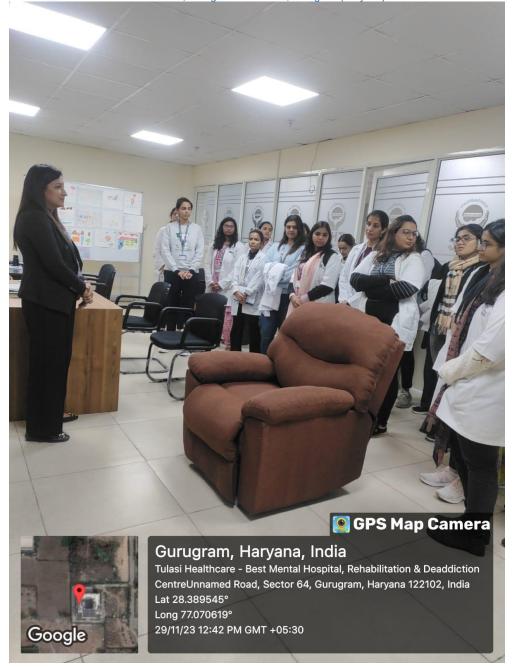

#### c) Brief description of the activities-

- 20 students of M Phil Clinical Psychology and PDCP students under Brig Randhir Singh Yadava, Assistant Professor, department of Clinical Psychology reached Tulsi Healthcare Centre, Sector 64, Gurugram.
- The team was received by Mr Rahul Gupta who briefed the students on general working of the institution.
- Dr Gorav Gupta, the Founder and CEO of Tulsi Healthcare, educated the students on the current scenario of mental health in the country.
- The students attended a group counselling session for heterogeneous patients by Dr Gorav Gupta.
- A visit to Neuromodulation Lab was conducted by Dr Cheena Choudhary, Sr Manager, where the students were familiarized with various devices to include VRET, ECT, Deep Brain Stimulation therapy and Ketamine Therapy.
- The students also interacted with the patients and got insight into their problems.
- The students also visited the indoor games stadium and learned the importance of physical and recreational activities.

#### d) Screenshots of Webinar/ Picture of Event: