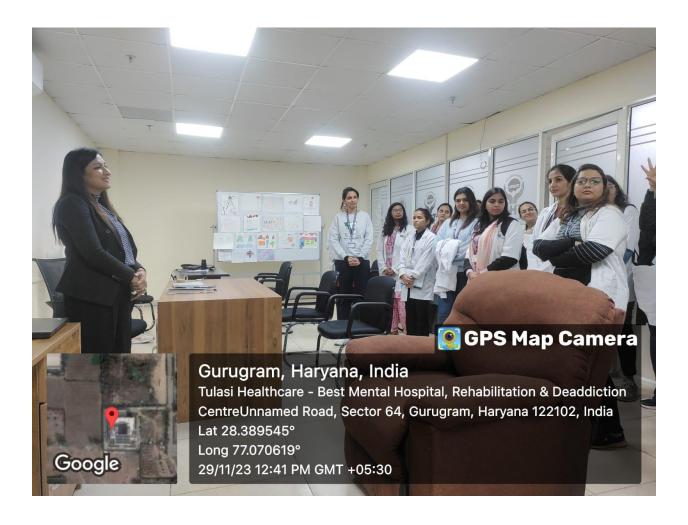

#### c) Brief description of the activities-

- 20 students of M Phil Clinical Psychology and PDCP students under Brig Randhir Singh Yadava, Assistant Professor, department of Clinical Psychology reached Tulsi Healthcare Centre, Sector 64, Gurugram.
- The team was received by Mr Rahul Gupta who briefed the students on general working of the institution.
- Dr Gorav Gupta, the Founder and CEO of Tulsi Healthcare, educated the students on the current scenario of mental health in the country.
- The students attended a group counselling session for heterogeneous patients by Dr Gorav Gupta.
- A visit to Neuromodulation Lab was conducted by Dr Cheena Choudhary, Sr Manager, where the students were familiarized with various devices to include VRET, ECT, Deep Brain Stimulation therapy and Ketamine Therapy.
- The students also interacted with the patients and got insight into their problems.
- The students also visited the indoor games stadium and learned the importance of physical and recreational activities.

#### d) Screenshots of Webinar/ Picture of Event: