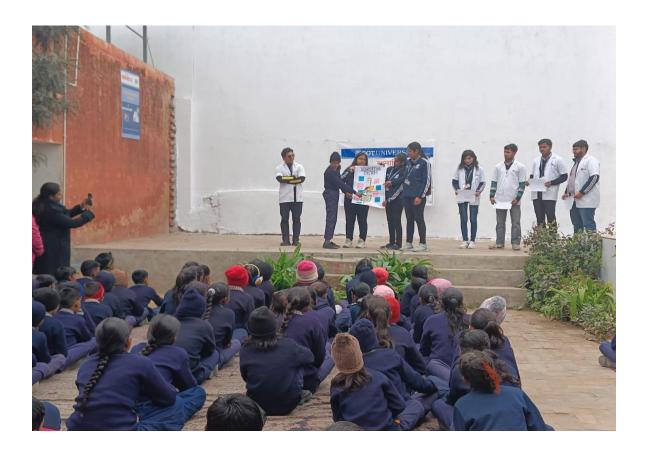

ly, Students of Medical Laboratory Technology brought the attention to Antibiotics. They provided information about antibiotics resistance, and promote responsible antibiotic prescribing.



They also explained the steps involved in washing hand. They demonstrated the proper way of hand washing. Later, students were asked to perform the steps of hand wash.

This multi-faceted approach to health education provided a comprehensive learning experience for the primary students of school. It not only broadened their understanding of Antibiotics and self-care procedures but also instilled a sense of awareness regarding the importance of maintaining gut health. The initiative exemplifies the Faculty of Allied Health Sciences commitment to community engagement.

#### b) Screenshots of the event:













#### c) Participants of the event:

|      |                                | utibiotrics Department: BND & MLTEFAH<br>Venue: Sultanbur Primary<br>School, Sultanpur V,<br>Gurugran. |                      |            |
|------|--------------------------------|--------------------------------------------------------------------------------------------------------|----------------------|------------|
| .No. | Name                           | Registration<br>Number                                                                                 | Course<br>(Semester) | Signature  |
| 1    | Sheeya                         | 220525019                                                                                              | BND4 Sen             | Sherry .   |
| 2.   | Subaru