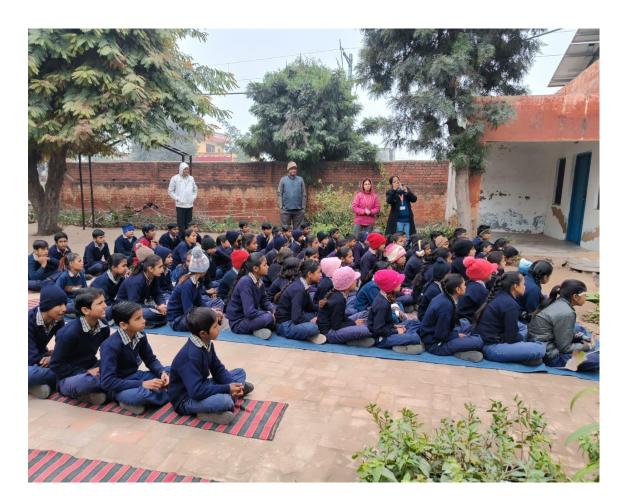

Students of Medical Laboratory Technology brought the attention to Antibiotics. They provided information about antibiotics resistance, and promote responsible antibiotic prescribing.



They also explained the steps involved in washing hand. They demonstrated the proper way of hand washing. Later, students were asked to perform the steps of hand wash.

This multi-faceted approach to health education provided a comprehensive learning experience for the primary students of school. It not only broadened their understanding of Antibiotics and self-care procedures but also instilled a sense of awareness regarding the importance of maintaining gut health. The initiative exemplifies the Faculty of Allied Health Sciences commitment to community engagement.

#### b) Screenshots of the event:













#### c) Participants of the event:

|      |                                | utibiotrics Department: BND & MLTEFAH<br>Venue: Sultanbur Primary<br>School, Sultanpur V,<br>Gurugran. |                      |            |
|------|--------------------------------|--------------------------------------------------------------------------------------------------------|----------------------|------------|
| .No. | Name                           | Registration<br>Number                                                                                 | Course<br>(Semester) | Signature  |
| 1    | Sheeya                         | 220525019                                                                                              | BND4 Sen             | Sherry .   |
| 2.   | Subaru