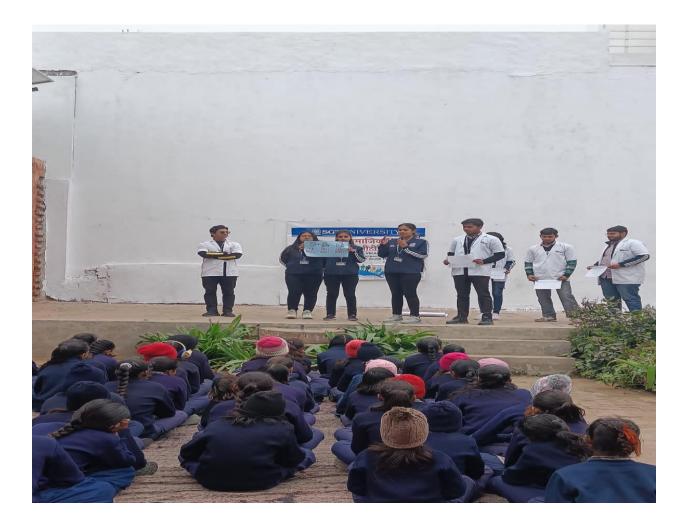

ents of Medical Laboratory Technology brought the attention to Antibiotics. They provided information about antibiotics resistance, and promote responsible antibiotic prescribing.



They also explained the steps involved in washing hand. They demonstrated the proper way of hand washing. Later, students were asked to perform the steps of hand wash.

This multi-faceted approach to health education provided a comprehensive learning experience for the primary students of school. It not only broadened their understanding of Antibiotics and self-care procedures but also instilled a sense of awareness regarding the importance of maintaining gut health. The initiative exemplifies the Faculty of Allied Health Sciences commitment to community engagement.

#### b) Screenshots of the event:













#### c) Participants of the event:

|      |                                | utibiotrics Department: BND & MLTEFAH<br>Venue: Sultanbur Primary<br>School, Sultanpur V,<br>Gurugran. |                      |            |
|------|--------------------------------|--------------------------------------------------------------------------------------------------------|----------------------|------------|
| .No. | Name                           | Registration<br>Number                                                                                 | Course<br>(Semester) | Signature  |
| 1    | Sheeya                         | 220525019                                                                                              | BND4 Sen             | Sherry .   |
| 2.   | Subaru