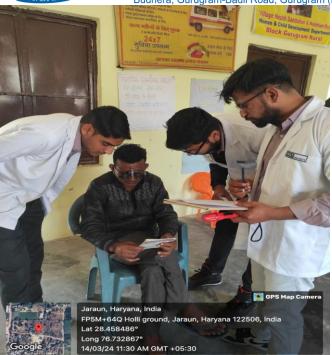

#### a) Screenshots of the event:

#### (c) Objective of the campaign

- 1. To detect refractive defects such as nearsightedness, farsightedness or astigmatism using devices that access the eyes focusing ability.
- 2.To identify people with undetected eye health problems.
- b) <u>Brief content of Programme-</u> The Faculty of Allied Health Science from the Department of Paramedical Sciences with students of Optometry organized a meaningful community outreach initiative by screening of Vision and eye health problems of 57 patients to diagnose a vision disorder and lead to a treatment plan and out of 57 patients 22 patients were referred to SGT Medical College and Hospital and Research Institute for comprehensive eye examination and treatment. The camp was highly acknowledged by the villagers of JARAU SUNDERPUR, GURUGRAM.