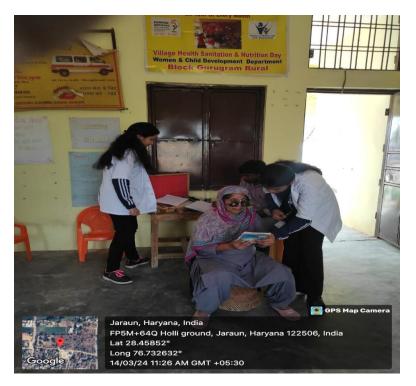

#### a) Screenshots of the event:

#### (c) Objective of the campaign

- 1. To detect refractive defects such as nearsightedness, farsightedness or astigmatism using devices that access the eyes focusing ability.
- 2.To identify people with undetected eye health problems.
- b) <u>Brief content of Programme-</u> The Faculty of Allied Health Science from the Department of Paramedical Sciences with students of Optometry organized a meaningful community outreach initiative by screening of Vision and eye health problems of 57 patients to diagnose a vision disorder and lead to a treatment plan and out of 57 patients 22 patients were referred to SGT Medical College and Hospital and Research Institute for comprehensive eye examination and treatment. The camp was highly acknowledged by the villagers of JARAU SUNDERPUR, GURUGRAM.