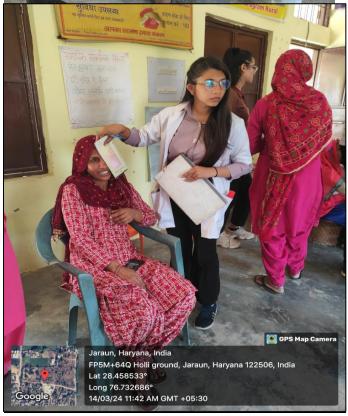

#### a) Screenshots of the event:

#### (c) Objective of the campaign

- 1. To detect refractive defects such as nearsightedness, farsightedness or astigmatism using devices that access the eyes focusing ability.
- 2.To identify people with undetected eye health problems.
- b) <u>Brief content of Programme-</u> The Faculty of Allied Health Science from the Department of Paramedical Sciences with students of Optometry organized a meaningful community outreach initiative by screening of Vision and eye health problems of 57 patients to diagnose a vision disorder and lead to a treatment plan and out of 57 patients 22 patients were referred to SGT Medical College and Hospital and Research Institute for comprehensive eye examination and treatment. The camp was highly acknowledged by the villagers of JARAU SUNDERPUR, GURUGRAM.