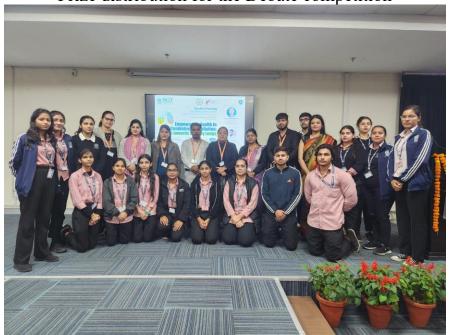

Group Photograph of The Organizing Team and Students of Wellbeing Club Under Community Health Nursing Department, Faculty Of Nursing, SGT University with the Speaker.