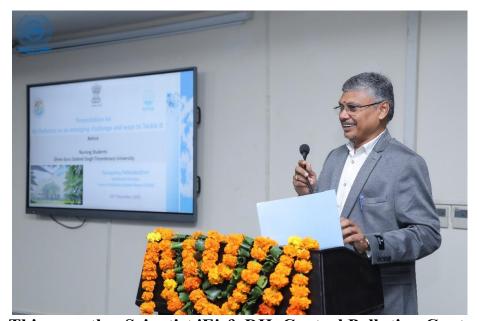

The main aim of the workshop is to Collaborate with industry and resources to provide our students with multidimensional exposure and learning as per the industrial demands and encompassed an expert session by Mr. G. Thirumurthy, Scientist 'E' & DH, Central Pollution Control Board, New Delhi and Dr. Sunil Yadav, Asst. Professor, FYNS who has ample experience to be shared with our attendees during expert sessions.

Mr. G. Thirumurthy, Scientist 'E' & DH, Central Pollution Control Board, New Delhi an Expert Talk on Empowering Health in Combating Air Pollution: A Step towards Healthy Lungs.