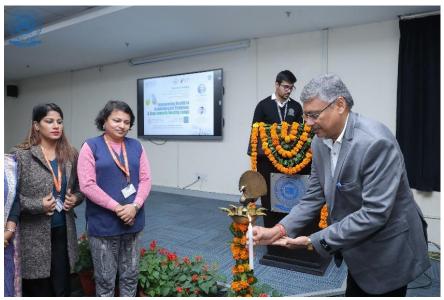

The program begins with the lamp lighting ceremony by our Honorable guests and faculty members this was followed by a speech of encouragement by Prof. Vijay Bhalla. Our guest speaker Mr. G. Thirumurthy, Scientist E & DH, PCP Division, Central pollution & Central Board gave a lecture on the theme of the day "Empowering Health in Combating Air Pollution: A Step towards Healthy Lungs". After lecture from experts a Debate competition was conducted. The winners of the Debate competition were announced and awarded with prizes and certificates of appreciation.

#### Screenshots of Webinar/ Picture of Event:

Lamp lighting ceremony by Mr. G. Thirumurthy, Scientist 'E' & DH, Central Pollution Control Board, New Delhi.