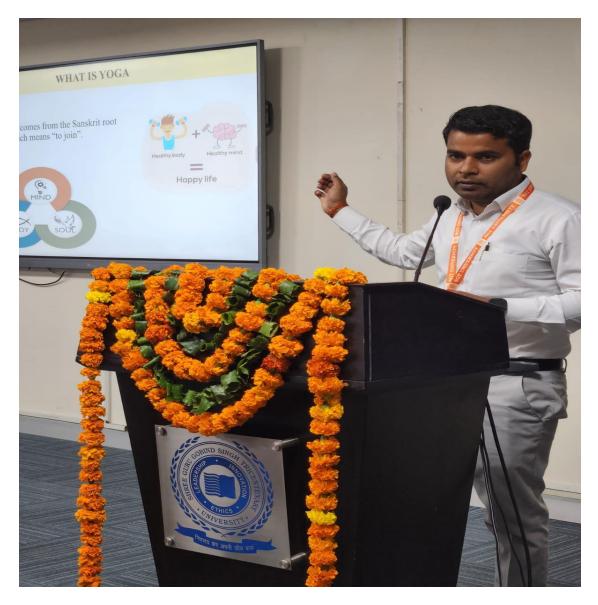

#### Screenshots of Webinar/ Picture of Event:

Lamp lighting ceremony by Mr. G. Thirumurthy, Scientist 'E' & DH, Central Pollution Control Board, New Delhi.

## SHREE GURU GOBIND SINGH TRICENTENARY UNIVERSITY (UGC Approved) Gurugram, Delhi-NCR

Budhera, Gurugram-Badli Road, Gurugram (Haryana) – 122505 Ph.: 0124-2278183, 2278184, 2278185

Yoga Practical Session taken by By Ms. Kanchan, Lecturer, Dept. of Yoga and Naturopathy.

Mr. G. Thirumurthy, Scientist 'E' & DH, Central Pollution Control Board, New Delhi an Expert Talk on Empowering Health in Combating Air Pollution: A Step towards Healthy Lungs.

## SHREE GURU GOBIND SINGH TRICENTENARY UNIVERSITY (UGC Approved) Gurugram, Delhi-NCR

Budhera, Gurugram-Badli Road, Gurugram (Haryana) - 122505 Ph.: 0124-2278183, 2278184, 2278185

**Dr. Sunil Yadav, Asst. Professor, FYNS, SGT University** an Expert Talk on National Pollution Control Day.